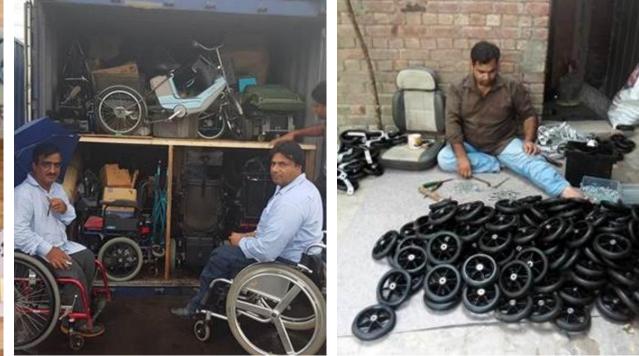

#### Milestone (Society for the Special Persons)

Sakura Workshop / Wheelchair Production Project